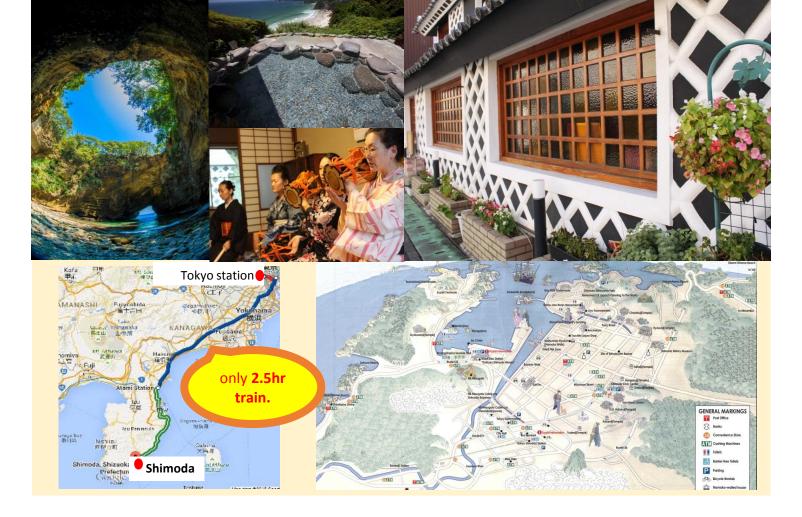

| 20:04                 | Ito station                                                                                                                                                                                                                                                                                                                                                     | izukyuko Line                                                                                                                      |                        |
|-----------------------|-----------------------------------------------------------------------------------------------------------------------------------------------------------------------------------------------------------------------------------------------------------------------------------------------------------------------------------------------------------------|------------------------------------------------------------------------------------------------------------------------------------|------------------------|
| 20:05                 | Ito station                                                                                                                                                                                                                                                                                                                                                     | JR Ito line                                                                                                                        | *JR Kanto              |
| 20:30                 | Atami station                                                                                                                                                                                                                                                                                                                                                   |                                                                                                                                    | Area Pass              |
| 20:35                 | Atami station                                                                                                                                                                                                                                                                                                                                                   | JR Tokkaido line                                                                                                                   |                        |
| 22:19                 | Tokyo station                                                                                                                                                                                                                                                                                                                                                   |                                                                                                                                    |                        |
| 2 Day T               | rip - Tokyo-Shimoda-To                                                                                                                                                                                                                                                                                                                                          | kyo                                                                                                                                |                        |
| Time                  | From/To                                                                                                                                                                                                                                                                                                                                                         |                                                                                                                                    | Price                  |
| <b>Day 1</b><br>9:00  | JR Tokyo station track 9                                                                                                                                                                                                                                                                                                                                        | Limited Express Odoriko 105 (unreserved seat)  Depart daily                                                                        | *JR Kanto<br>Area Pass |
| 11:36                 | Izukyu Shimoda Station                                                                                                                                                                                                                                                                                                                                          | Depart daily                                                                                                                       | Alta Fass              |
| 11:40                 | 1 minute walk from Izukyu Shimoda Station, is the entrance to Shimoda Ropeway. Enjoy the ride on the ropeway to the top of Mt Nesugata (Sleeping posture mountain). The view from the top of the ropeway is regarded as one of the 3 most beautiful in Izu.  At the summit, there is a shrine known as Aizendo Shrine and is said to bring romance to visitors. |                                                                                                                                    |                        |
| 12:30                 | Lunch (in Shimoda city, you can choose from a rich variety of Japanese, Western and Chinese cuisine.)  Try local delicacies eg: red snappers, spiny lobsters, turban shells and abalones.                                                                                                                                                                       |                                                                                                                                    |                        |
| 14:00                 | Many unchanged sites let you still lingers throughout the tow bath conveniently located at vi                                                                                                                                                                                                                                                                   |                                                                                                                                    |                        |
| 16:00                 | Check in Hotel of your choice                                                                                                                                                                                                                                                                                                                                   | : (a) along the coastal area or (b) in the town area                                                                               |                        |
| (a)<br>or             | Stroll along the sandy beach of Enjoy beautiful sunset and related                                                                                                                                                                                                                                                                                              | ax in the hotspring.                                                                                                               |                        |
| (b)                   | Stroll along the bayside prome accommodation and with ming fellow travellers in the many coand bars in town.                                                                                                                                                                                                                                                    | gle with both locals and                                                                                                           |                        |
| <b>Day 2</b><br>10:00 | • • • • • • • • • • • • • • • • • • •                                                                                                                                                                                                                                                                                                                           | at fishing, surfing, sea kayaking, etc. ences, strawberry picking (seasonal), etc  中夏下田 いちご狩り ・・・・・・・・・・・・・・・・・・・・・・・・・・・・・・・・・・・・ |                        |

Depart daily

Limited Express Superview Odoriko 8 (reserved seat required)

\*JR Kanto

Area Pass

<sup>\*</sup>JR Kanto Area Pass (valid for 3 consecutive days) at ¥8,300. For sales locations pls refer: https://www.jreast.co.jp/e/kantoareapass/