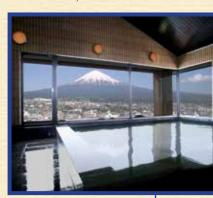

# 7. Nippondaira Hotel

Website: http://www.ndhl.jp Access: 40min by shuttle bus from JR Shizuoka stn South exit Attached bathroom: Yes

View Mt Fuji from: Guest room and bathroom Starting price: 38,000 JPY per head

(Nippondaira Twin room)