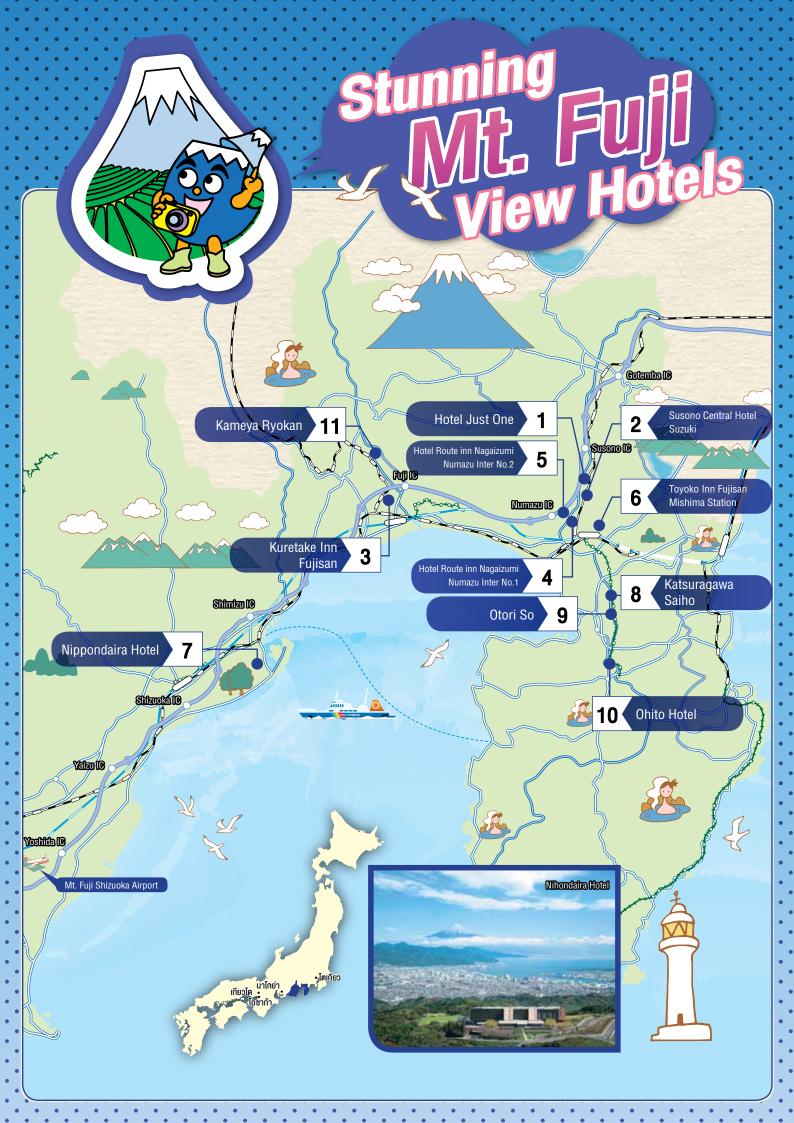

### 1. Hotel Just One

Website: http://hotel-justone.jp

Access: 5min by car from JR Susono stn

Attached bathroom: Yes View Mt Fuji from: Guest room Starting price: 7,100 JPY per head

## 2. Susono Central Hotel Suzuki

Website: http://www.sch-suzuki.com Access: 1min by walk from JR Susono stn Attached bathroom: Yes

View Mt Fuji from: Guest room Starting price: 5,300 JPY per head

### 5. Hotel Route inn Nagaizumi Numazu **Inter No.2**

Website: http://route-inn.co.jp Access: 10min by walk from JR Nagaizumi-Nameri stn (JR Gotemba line) Attached bathroom: Yes View Mt Fuji from: Guest room Starting price: 6,250 JPY per head

# 4. Hotel Route inn Nagaizumi Numazu Inter No.1

Website: http://route-inn.co.jp

Access: 10min by walk from JR Nagaizumi-Nameri stn

(JR Gotemba line) Attached bathroom: Yes View Mt Fuji from: Guest room Starting price: 6,650 JPY per head