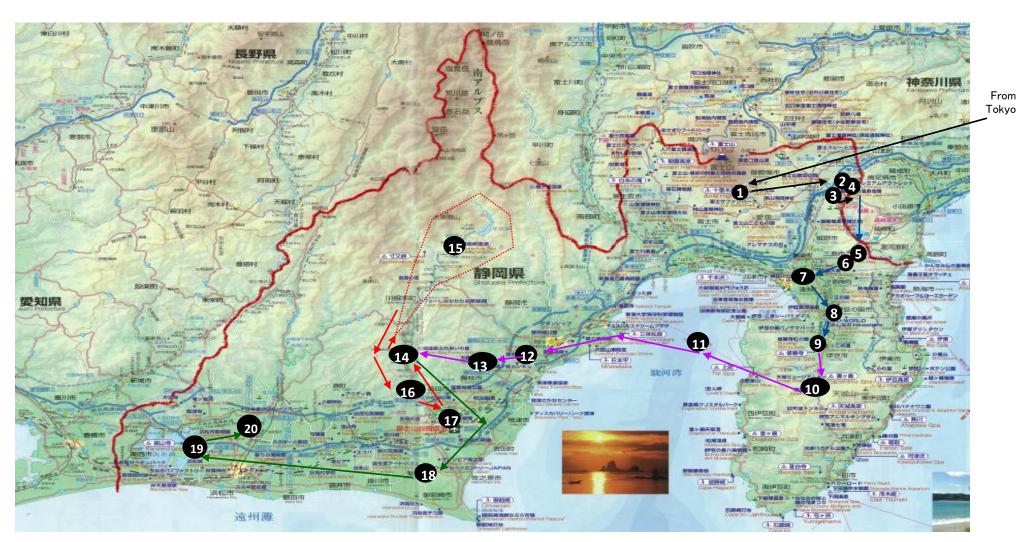

5Day 4Night Sakura Itinerary Outline (End March Early April) Course 1

|             |                        | Sakura Itinerary Outline (End March                                                                              |          | у Ар |                                                                                                                                                                                                                                                                                                                                                                                                                                                                                                                                                                                                                                                                                                                                                                                                                                                                                                                                                                                                                                                                                                                                                                                                                                                                                                                                                                                                                                                                                                                                                                                                                                                                                                                                                                                                                                                                                                                                                                                                                                                                                                                                |
|-------------|------------------------|------------------------------------------------------------------------------------------------------------------|----------|------|--------------------------------------------------------------------------------------------------------------------------------------------------------------------------------------------------------------------------------------------------------------------------------------------------------------------------------------------------------------------------------------------------------------------------------------------------------------------------------------------------------------------------------------------------------------------------------------------------------------------------------------------------------------------------------------------------------------------------------------------------------------------------------------------------------------------------------------------------------------------------------------------------------------------------------------------------------------------------------------------------------------------------------------------------------------------------------------------------------------------------------------------------------------------------------------------------------------------------------------------------------------------------------------------------------------------------------------------------------------------------------------------------------------------------------------------------------------------------------------------------------------------------------------------------------------------------------------------------------------------------------------------------------------------------------------------------------------------------------------------------------------------------------------------------------------------------------------------------------------------------------------------------------------------------------------------------------------------------------------------------------------------------------------------------------------------------------------------------------------------------------|
| Day         |                        | Itinerary                                                                                                        | Transfer | Meal | Image                                                                                                                                                                                                                                                                                                                                                                                                                                                                                                                                                                                                                                                                                                                                                                                                                                                                                                                                                                                                                                                                                                                                                                                                                                                                                                                                                                                                                                                                                                                                                                                                                                                                                                                                                                                                                                                                                                                                                                                                                                                                                                                          |
| 1<br>Susono | 8:30<br>10:30<br>13:00 | Check out hotel from Tokyo  1 Visit Snowtown Yeti (Snow activities) or Grinpa (family friendly theme park) leave | coach    |      | 1                                                                                                                                                                                                                                                                                                                                                                                                                                                                                                                                                                                                                                                                                                                                                                                                                                                                                                                                                                                                                                                                                                                                                                                                                                                                                                                                                                                                                                                                                                                                                                                                                                                                                                                                                                                                                                                                                                                                                                                                                                                                                                                              |
| Gotemba     | 13:45<br>15:45         | ② Lunch & shopping at Gotemba Premium<br>Outlet<br>leave                                                         |          | LL   | 2 2                                                                                                                                                                                                                                                                                                                                                                                                                                                                                                                                                                                                                                                                                                                                                                                                                                                                                                                                                                                                                                                                                                                                                                                                                                                                                                                                                                                                                                                                                                                                                                                                                                                                                                                                                                                                                                                                                                                                                                                                                                                                                                                            |
|             | 16:00<br>17:00         | ③ Peace Park (Mt Fuji and sakura) leave                                                                          |          |      | 3                                                                                                                                                                                                                                                                                                                                                                                                                                                                                                                                                                                                                                                                                                                                                                                                                                                                                                                                                                                                                                                                                                                                                                                                                                                                                                                                                                                                                                                                                                                                                                                                                                                                                                                                                                                                                                                                                                                                                                                                                                                                                                                              |
|             | 17:30                  | 4 Check in hotel in Gotemba Kogen Resort Tokinosumika                                                            |          |      | The state of the s |
| 2           | 8:30                   | Check out hotel Gotemba Kogen Resort                                                                             |          |      |                                                                                                                                                                                                                                                                                                                                                                                                                                                                                                                                                                                                                                                                                                                                                                                                                                                                                                                                                                                                                                                                                                                                                                                                                                                                                                                                                                                                                                                                                                                                                                                                                                                                                                                                                                                                                                                                                                                                                                                                                                                                                                                                |
|             |                        | Tokinosumika                                                                                                     |          |      | (5)                                                                                                                                                                                                                                                                                                                                                                                                                                                                                                                                                                                                                                                                                                                                                                                                                                                                                                                                                                                                                                                                                                                                                                                                                                                                                                                                                                                                                                                                                                                                                                                                                                                                                                                                                                                                                                                                                                                                                                                                                                                                                                                            |
| Mishima     | 9:15<br>10:15          | ⑤ Mishima Skywalk<br>leave                                                                                       | coach    |      |                                                                                                                                                                                                                                                                                                                                                                                                                                                                                                                                                                                                                                                                                                                                                                                                                                                                                                                                                                                                                                                                                                                                                                                                                                                                                                                                                                                                                                                                                                                                                                                                                                                                                                                                                                                                                                                                                                                                                                                                                                                                                                                                |
|             | 10:30<br>11:30         | ⑥ Izu Fruit Park<br>(Strawberry picking – Jan to May)<br>leave                                                   |          |      | (6)                                                                                                                                                                                                                                                                                                                                                                                                                                                                                                                                                                                                                                                                                                                                                                                                                                                                                                                                                                                                                                                                                                                                                                                                                                                                                                                                                                                                                                                                                                                                                                                                                                                                                                                                                                                                                                                                                                                                                                                                                                                                                                                            |
|             | 12:00<br>13:00         | ① Lunch Mishima Unagi<br>near Mishima station area<br>leave                                                      |          | LL   | 7                                                                                                                                                                                                                                                                                                                                                                                                                                                                                                                                                                                                                                                                                                                                                                                                                                                                                                                                                                                                                                                                                                                                                                                                                                                                                                                                                                                                                                                                                                                                                                                                                                                                                                                                                                                                                                                                                                                                                                                                                                                                                                                              |
| Izunokuni   | 14:00<br>15:00         | Naka Izu Winery leave                                                                                            |          |      | 8                                                                                                                                                                                                                                                                                                                                                                                                                                                                                                                                                                                                                                                                                                                                                                                                                                                                                                                                                                                                                                                                                                                                                                                                                                                                                                                                                                                                                                                                                                                                                                                                                                                                                                                                                                                                                                                                                                                                                                                                                                                                                                                              |
| Izu         | 15:30                  | Shuzenji Onsen (wear Yukata and walk                                                                             |          |      |                                                                                                                                                                                                                                                                                                                                                                                                                                                                                                                                                                                                                                                                                                                                                                                                                                                                                                                                                                                                                                                                                                                                                                                                                                                                                                                                                                                                                                                                                                                                                                                                                                                                                                                                                                                                                                                                                                                                                                                                                                                                                                                                |
|             | 17:00                  | around the area) leave                                                                                           |          |      | 9                                                                                                                                                                                                                                                                                                                                                                                                                                                                                                                                                                                                                                                                                                                                                                                                                                                                                                                                                                                                                                                                                                                                                                                                                                                                                                                                                                                                                                                                                                                                                                                                                                                                                                                                                                                                                                                                                                                                                                                                                                                                                                                              |
|             | 17:30                  | Check in hotel in Shuzenji                                                                                       |          |      |                                                                                                                                                                                                                                                                                                                                                                                                                                                                                                                                                                                                                                                                                                                                                                                                                                                                                                                                                                                                                                                                                                                                                                                                                                                                                                                                                                                                                                                                                                                                                                                                                                                                                                                                                                                                                                                                                                                                                                                                                                                                                                                                |
| 3           | 8:30                   | Check out Shuzenji hotel                                                                                         |          |      |                                                                                                                                                                                                                                                                                                                                                                                                                                                                                                                                                                                                                                                                                                                                                                                                                                                                                                                                                                                                                                                                                                                                                                                                                                                                                                                                                                                                                                                                                                                                                                                                                                                                                                                                                                                                                                                                                                                                                                                                                                                                                                                                |
| Izu         | 9:00                   | ① Joren Wasabi-da / Joren Waterfall                                                                              | coach    |      | (10)                                                                                                                                                                                                                                                                                                                                                                                                                                                                                                                                                                                                                                                                                                                                                                                                                                                                                                                                                                                                                                                                                                                                                                                                                                                                                                                                                                                                                                                                                                                                                                                                                                                                                                                                                                                                                                                                                                                                                                                                                                                                                                                           |
|             | 11:00                  | leave                                                                                                            |          |      |                                                                                                                                                                                                                                                                                                                                                                                                                                                                                                                                                                                                                                                                                                                                                                                                                                                                                                                                                                                                                                                                                                                                                                                                                                                                                                                                                                                                                                                                                                                                                                                                                                                                                                                                                                                                                                                                                                                                                                                                                                                                                                                                |
|             | 12:00<br>13:05         | ① Take Suruga Ferry across Toi Port to<br>Shimizu Port and have bento lunch in ferry                             | Ferry    | LL   | 1                                                                                                                                                                                                                                                                                                                                                                                                                                                                                                                                                                                                                                                                                                                                                                                                                                                                                                                                                                                                                                                                                                                                                                                                                                                                                                                                                                                                                                                                                                                                                                                                                                                                                                                                                                                                                                                                                                                                                                                                                                                                                                                              |
|             |                        |                                                                                                                  |          |      |                                                                                                                                                                                                                                                                                                                                                                                                                                                                                                                                                                                                                                                                                                                                                                                                                                                                                                                                                                                                                                                                                                                                                                                                                                                                                                                                                                                                                                                                                                                                                                                                                                                                                                                                                                                                                                                                                                                                                                                                                                                                                                                                |